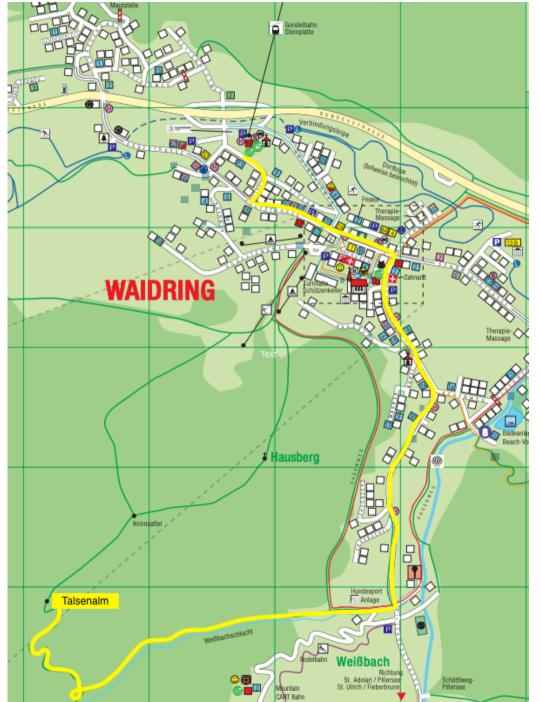

## Arrival to Talsenalm

(In the town map, marked in yellow on the left.)

Follow the residential street from Alpegg Chalets.

Turn left onto Dorfstraße, heading toward the village center.

After about 500 meters, turn right at the intersection toward Pillersee.

Follow Pillerseestraße for about 1.5 km and turn right.

Pass the hiking parking lot, then turn right into the forest road. Continue straight along the forest road through the Weissbach Gorge.

After about 2.5 km, make a U-turn at the turnaround and head back. Turn left onto the forest road after a short distance. After about 500 meters, turn right into "Talsenalm" (yellow hiking sign) and park below Talsenalm.

Alternatively, you can follow the road until the end of the forest road and park above Talsenalm at P2.

Welcome to Talsenalm!